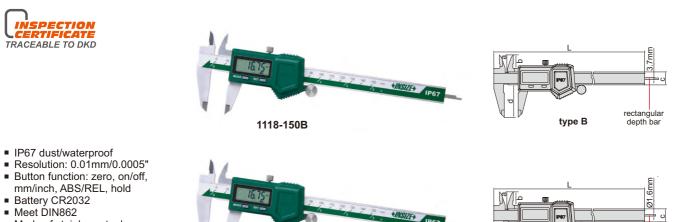

\*Supplied with manufacturer inspection certificate traceable to DKD Germany

ATTENTION:

NO DATA OUTPUT

**IP67** 

**ATERP** 

ATTENTION: IT IS NECESSARY TO SET

ZERO AFTER POWER ON EACH TIME

Made of stainless steel

| Code       | Range         | Accuracy | Туре | L     | а    | b      | С    | d    |
|------------|---------------|----------|------|-------|------|--------|------|------|
| 1118-150B* | 0-150mm/0-6"  | ±0.03mm  | В    | 236mm | 21mm | 16mm   | 16mm | 40mm |
| 1118-200B* | 0-200mm/0-8"  | ±0.03mm  | В    | 286mm | 24mm | 19mm   | 16mm | 50mm |
| 1118-300B* | 0-300mm/0-12" | ±0.03mm  | В    | 400mm | 25mm | 20.5mm | 16mm | 60mm |
| 1118-150R* | 0-150mm/0-6"  | ±0.03mm  | R    | 236mm | 21mm | 16mm   | 16mm | 40mm |

1118-150R

 $^{*}$ Supplied with manufacturer inspection certificate traceable to DKD Germany