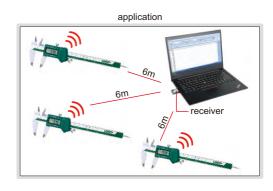

- Built-in wireless data transmission module, Zigbee signal
- Transmission distance is 6 meter (under the condition of no
- obstruction and no electromagnetic interference)
- Resolution: 0.01mm/0.0005"