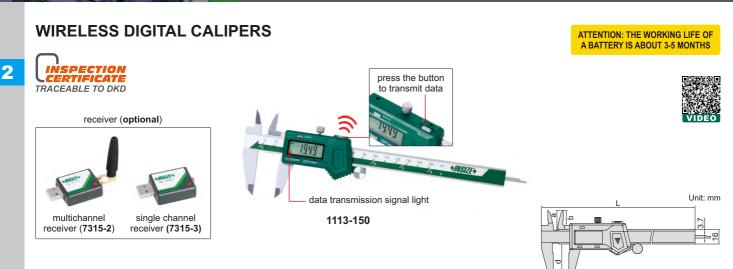

- Built-in wireless data transmission module, Zigbee signal
- Transmission distance is 6 meter (under the condition of no
- obstruction and no electromagnetic interference)
- Resolution: 0.01mm/0.0005"

*<b>HINSIZE* 

- Buttons: on/off, zero, mm/inch, data transmission
- Automatic power off, move the digital unit to turn on power
- Battery CR2032
- Made of stainless steel
- Optional accessory: receiver (code 7315-2/3/6/7/8)

|           |               |          |     |    |      | (mm) |
|-----------|---------------|----------|-----|----|------|------|
| Code      | Range         | Accuracy | L   | а  | b    | d    |
| 1113-150* | 0-150mm/0-6"  | ±0.03mm  | 236 | 21 | 16   | 40   |
| 1113-200* | 0-200mm/0-8"  | ±0.03mm  | 286 | 24 | 19   | 50   |
| 1113-300* | 0-300mm/0-12" | ±0.03mm  | 400 | 25 | 20.5 | 60   |

\*Supplied with manufacturer inspection certificate traceable to DKD Germany

ATTENTION:

NO DATA OUTPUT

**IP67** 

**ATERP** 

ATTENTION: IT IS NECESSARY TO SET

ZERO AFTER POWER ON EACH TIME

Made of stainless steel