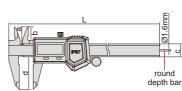

| ange        | Accuracy | Туре | L     | а    | b    | С    |  |
|-------------|----------|------|-------|------|------|------|--|
| -150mm/0-6" | ±0.03mm  | В    | 236mm | 21mm | 16mm | 16mm |  |
| -200mm/0-8" | +0.03mm  | В    | 286mm | 24mm | 19mm | 16mm |  |

| Code       | Range         | Accuracy | Туре | L     | а    | b      | С    | d    |
|------------|---------------|----------|------|-------|------|--------|------|------|
| 1118-150B* | 0-150mm/0-6"  | ±0.03mm  | В    | 236mm | 21mm | 16mm   | 16mm | 40mm |
| 1118-200B* | 0-200mm/0-8"  | ±0.03mm  | В    | 286mm | 24mm | 19mm   | 16mm | 50mm |
| 1118-300B* | 0-300mm/0-12" | ±0.03mm  | В    | 400mm | 25mm | 20.5mm | 16mm | 60mm |
| 1118-150R* | 0-150mm/0-6"  | ±0.03mm  | R    | 236mm | 21mm | 16mm   | 16mm | 40mm |